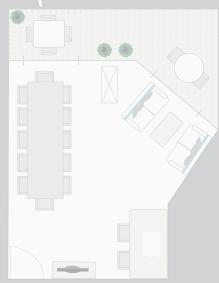

## boardroom . meeting.

Our new meeting room and lounge has a relaxed ambience yet is functional with large doors facing a private courtyard area.

The room boasts free Wi Fi, board table that seats up to 14 delegates, a flat screen TV, desktop computers, lounge and seating area with easy access to the BBQ area.

This room is suitable for small groups, meetings and events and we are happy to offer it at a discounted rate to guests who have booked their accommodation at Bel Air on Broadbeach. Meeting room to be booked in advance.

boardroom