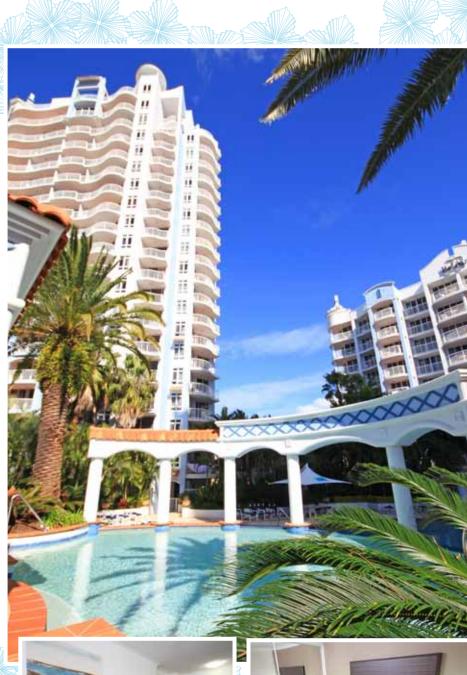

broadbeach

gold coast, qld

australia

- Three towers, 140 apartments
- One, two & three bedroom apartments
- all fully self contained with balconies
- Excellent Broadbeach location
- Gold Coast Airport: 45 min drive
- Brisbane Airport: 1.5 hour drive
- Light rail station on doorstep
- Close to shopping & dining options
- Two-tiered Roman Style outdoor pool
- Free secure undercover parking
- Indoor heated pool
- Kids wading pool
- On-site café
- Boardroom (seating for 14 delegates)
- Sauna
- Heated outdoor spa
- Fully equipped gymnasium
- Free BBQ facilities
- Disabled access rooms available
- 24hr on-site assistance
- Night security
- Tour desk facilities
- In-room Wi-Fi
- Movies on Demand

Bel Air offers 1, 2 and 3 bedroom fully self-contained apartments, many boasting ocean, hinterland or canal views.

The perfect choice for your next holiday, spend your days taking advantage of Bel Air's great amenities or venture out and explore the Gold Coast attractions that the region is famous for. Bel Air is the ideal choice for couples, families or conferencing groups.