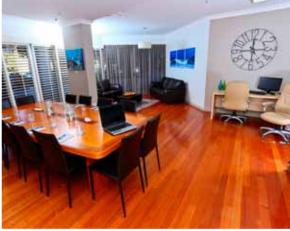

## boardroom . meeting.

Our new meeting room and lounge has a relaxed ambience yet is functional with large doors facing a private courtyard area.

The room boasts free Wi Fi, board table that seats up to 14 delegates, a flat screen TV, desktop computers, lounge and seating area with easy access to the BBQ area.

This room is suitable for small groups, meetings and events and we are happy to offer it at a discounted rate to guests who have booked their accommodation at Bel Air on Broadbeach. Meeting room to be booked in advance.

boardroom